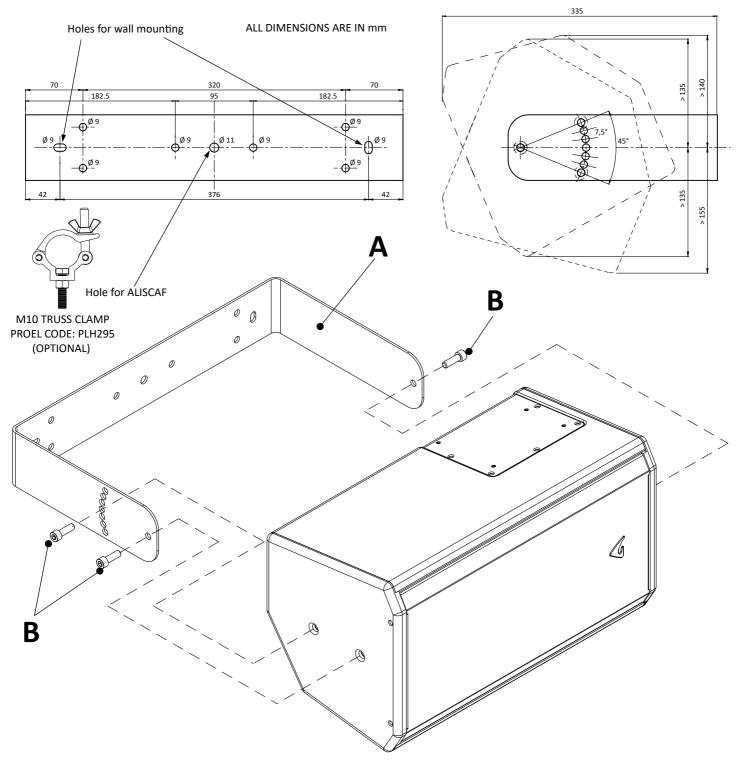

## **KPTED80B** C-SHAPE BRACKET FOR ED80P

## SUPPLIED MATERIALS: A) C-SHAPE BRACKET B) 3x M8X25mm HEX SOCKET HEAD SCREWS

## 🔨 warnings

- Use the C-Shape bracket exclusively for ED80P model.
- For wall or ceiling mounting use exclusively adeguate fixings to hold up at least ten times the total weight of the speaker (8Kg) plus the bracket (1.6Kg), in this case
  96Kg for each fixing point for double safety.
- Do not suspend speakers from plasterboard or other light walls or ceilings of any material.